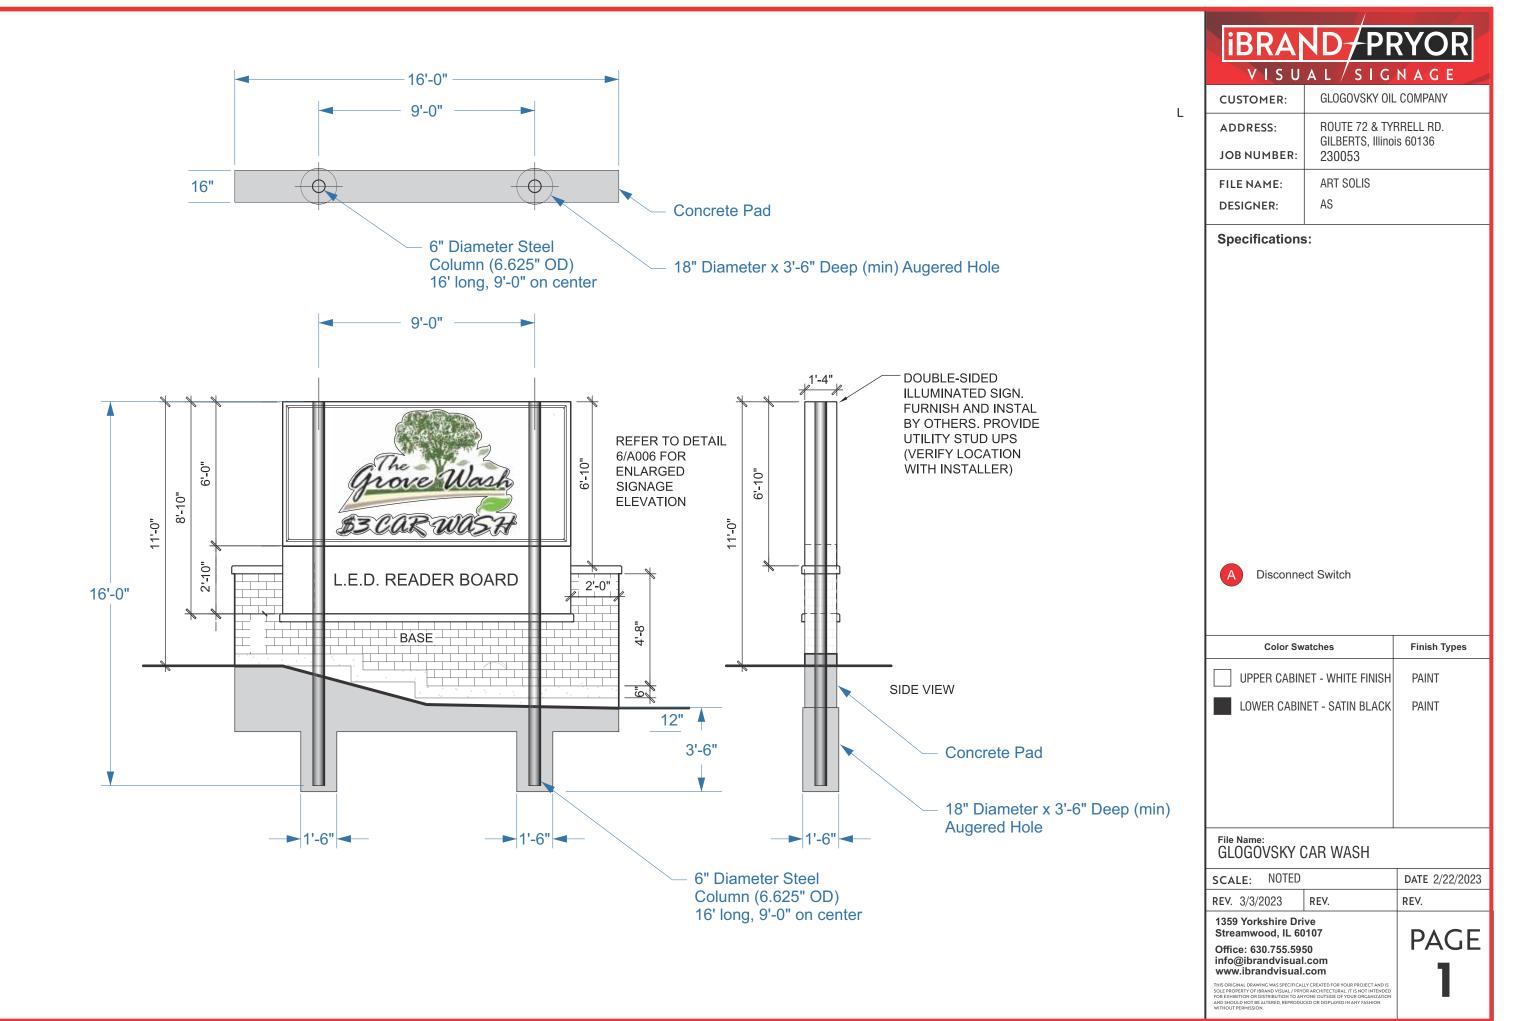

- A. A modification from Exhibit I of the Prairie Business Park Planned Unit Development Ordinance to allow for a total of 11 wall signs on the Grove Mart Car Wash building.
- B. A modification from Section 10.9.2(L)(1) of the UDO to allow for three of the wall signs on the Grove Mart Car Wash building to be located at a height of 25 feet, instead of the wall sign maximum height of 20 feet.
- C. A modification from Section 10.9.2(L)(7) of the UDO to allow for a ground sign with an LED component.
- D. A modification from Section 10.9.2(L)(1) of the UDO to allow for a monument sign with a height of 13.5 feet, instead of the monument sign maximum height of 8 feet.
- E. A modification from Section 10.9.2.(L)(1) of the UDO to allow for a monument sign with a length of 16 feet, instead of the monument sign maximum length of 14 feet.
- F. Any other modifications from the Village's sign regulations of the UDO necessary to permit the installation of the signs depicted on the signage plans attached as **Exhibit** A.