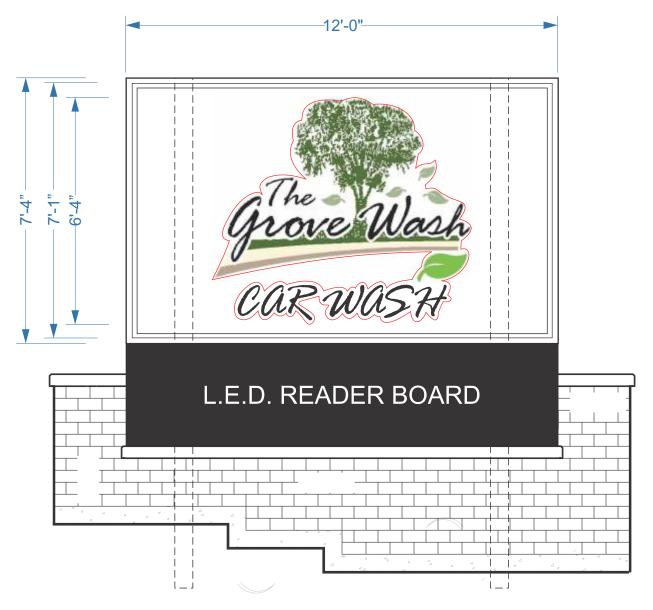

- A. A modification from Exhibit I of the Prairie Business Park Planned Unit Development Ordinance to allow for a total of 11 wall signs on the Grove Mart Car Wash building.
- B. A modification from Section 10.9.2(L)(1) of the UDO to allow for three of the wall signs on the Grove Mart Car Wash building to be located at a height of 25 feet, instead of the wall sign maximum height of 20 feet.
- C. A modification from Section 10.9.2(L)(7) of the UDO to allow for a ground sign with an LED component.
- D. A modification from Section 10.9.2(L)(1) of the UDO to allow for a monument sign with a height of 13.5 feet, instead of the monument sign maximum height of 8 feet.
- E. A modification from Section 10.9.2.(L)(1) of the UDO to allow for a monument sign with a length of 16 feet, instead of the monument sign maximum length of 14 feet.
- F. Any other modifications from the Village's sign regulations of the UDO necessary to permit the installation of the signs depicted on the signage plans attached as **Exhibit** A.