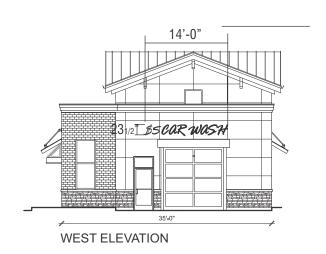

- A. A modification from Exhibit I of the Prairie Business Park Planned Unit Development Ordinance to allow for a total of 11 wall signs on the Grove Mart Car Wash building.
- B. A modification from Section 10.9.2(L)(1) of the UDO to allow for three of the wall signs on the Grove Mart Car Wash building to be located at a height of 25 feet, instead of the wall sign maximum height of 20 feet.
- C. A modification from Section 10.9.2(L)(7) of the UDO to allow for a ground sign with an LED component.
- D. A modification from Section 10.9.2(L)(1) of the UDO to allow for a monument sign with a height of 13.5 feet, instead of the monument sign maximum height of 8 feet.
- E. A modification from Section 10.9.2.(L)(1) of the UDO to allow for a monument sign with a length of 16 feet, instead of the monument sign maximum length of 14 feet.
- F. Any other modifications from the Village's sign regulations of the UDO necessary to permit the installation of the signs depicted on the signage plans attached as **Exhibit** A.