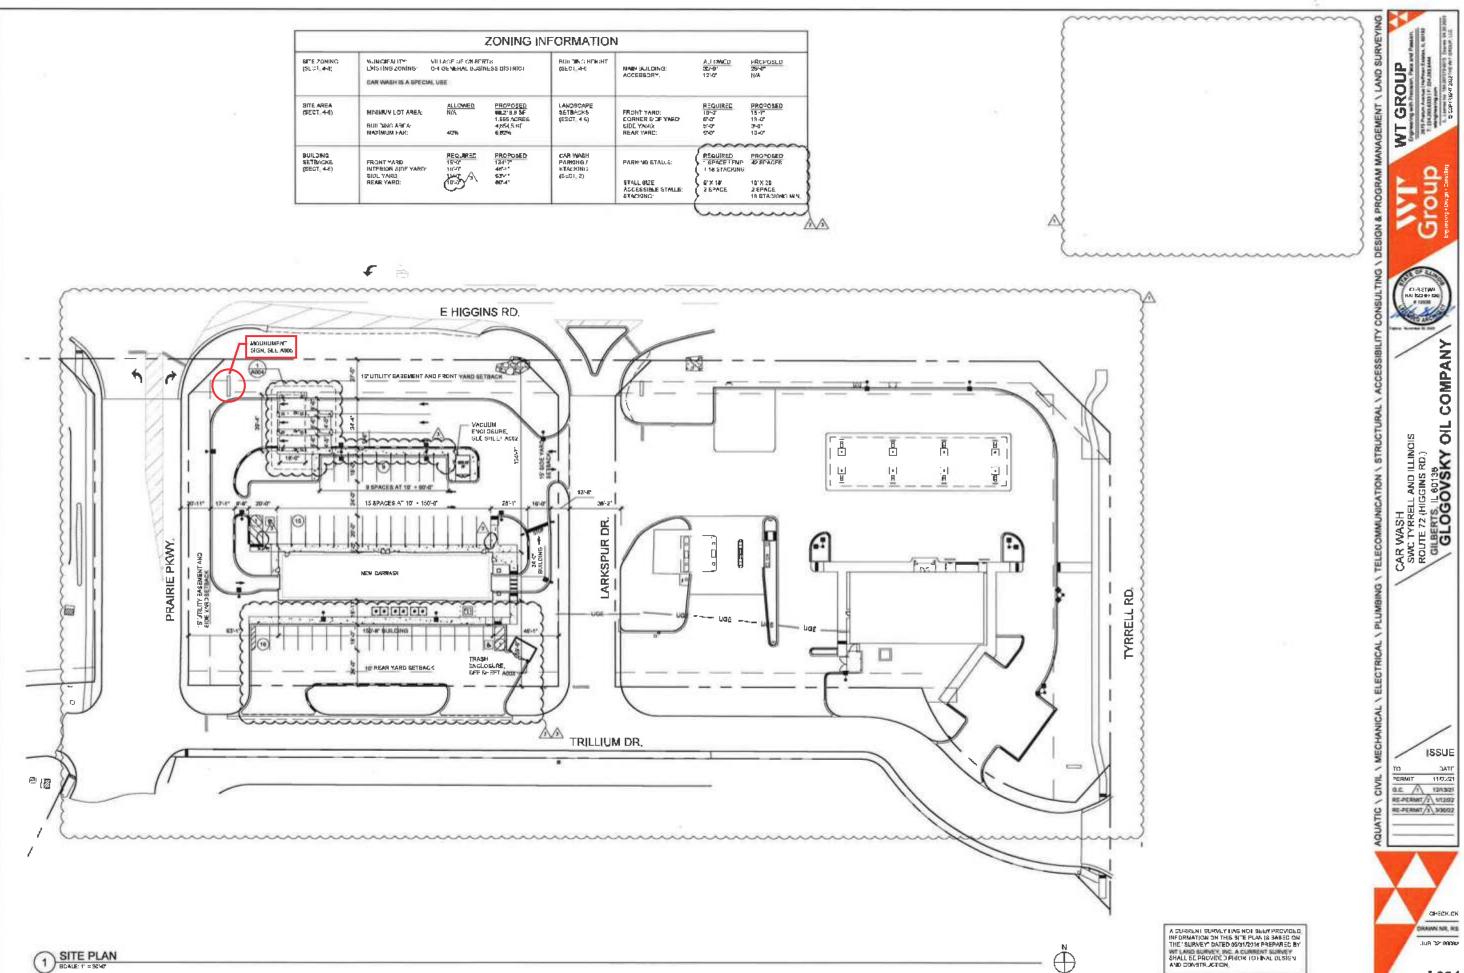

WHEREAS, the Grove Mart Gas Station is constructing a car wash operation on the adjacent lots 14-21 of the Prairie Business Park Planned Unit Development (the "Grove Mart Car Wash"); and

WHEREAS, the Grove Mart Gas Station has requested approval of certain amendments to the existing Sign Package to accommodate the signage on the Grove Mart Car Wash portion of the development, including certain modifications to the signage requirements under the Village's UDO (the "Amended Sign Package"); and

WHEREAS, the Village Board has considered the request for the approval of the Amended Sign Package and corresponding modifications from the sign regulations of the UDO for the Grove Mart Car Wash on Lots 14-21 of the Prairie Business Park Planned Unit Development, and has determined that approving the Amended Sign Package, including the modifications from the requirements of the UDO, is in the best interests of the Village.

- A. A modification from Exhibit I of the Prairie Business Park Planned Unit Development Ordinance to allow for a total of 11 wall signs on the Grove Mart Car Wash building.
- B. A modification from Section 10.9.2(L)(1) of the UDO to allow for three of the wall signs on the Grove Mart Car Wash building to be located at a height of 25 feet, instead of the wall sign maximum height of 20 feet.
- C. A modification from Section 10.9.2(L)(7) of the UDO to allow for a ground sign with an LED component.
- D. A modification from Section 10.9.2(L)(1) of the UDO to allow for a monument sign with a height of 13.5 feet, instead of the monument sign maximum height of 8 feet.
- E. A modification from Section 10.9.2.(L)(1) of the UDO to allow for a monument sign with a length of 16 feet, instead of the monument sign maximum length of 14 feet.
- F. Any other modifications from the Village's sign regulations of the UDO necessary to permit the installation of the signs depicted on the signage plans attached as **Exhibit** A.