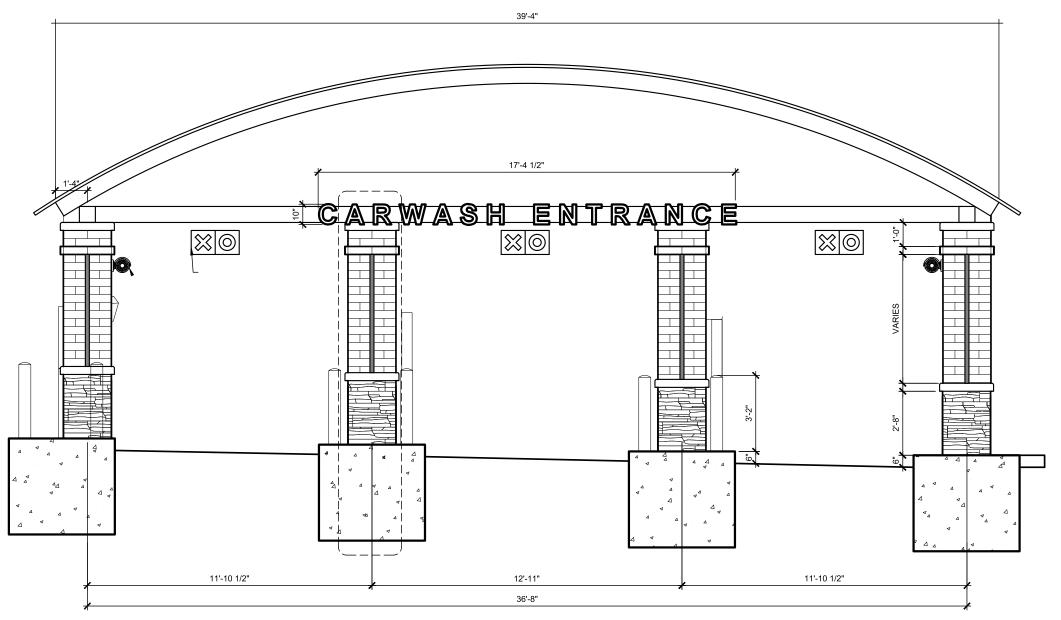

- A. A modification from Exhibit I of the Prairie Business Park Planned Unit Development Ordinance to allow for a total of 11 wall signs on the Grove Mart Car Wash building.
- B. A modification from Section 10.9.2(L)(1) of the UDO to allow for three of the wall signs on the Grove Mart Car Wash building to be located at a height of 25 feet, instead of the wall sign maximum height of 20 feet.
- C. A modification from Section 10.9.2(L)(7) of the UDO to allow for a ground sign with an LED component.
- D. A modification from Section 10.9.2(L)(1) of the UDO to allow for a monument sign with a height of 13.5 feet, instead of the monument sign maximum height of 8 feet.
- E. A modification from Section 10.9.2.(L)(1) of the UDO to allow for a monument sign with a length of 16 feet, instead of the monument sign maximum length of 14 feet.
- F. Any other modifications from the Village's sign regulations of the UDO necessary to permit the installation of the signs depicted on the signage plans attached as **Exhibit** A.