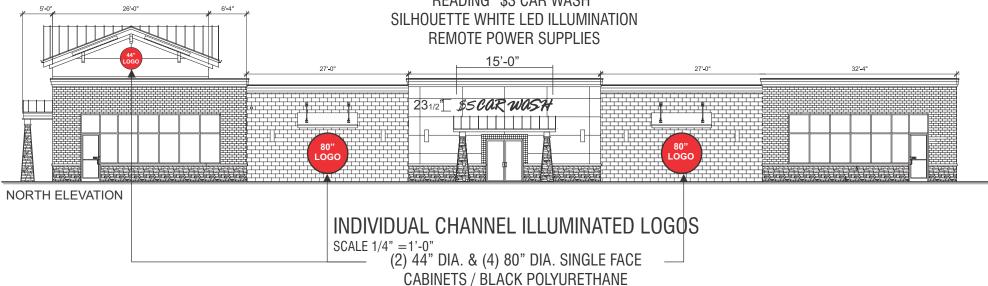

- A. A modification from Exhibit I of the Prairie Business Park Planned Unit Development Ordinance to allow for a total of 11 wall signs on the Grove Mart Car Wash building.
- B. A modification from Section 10.9.2(L)(1) of the UDO to allow for three of the wall signs on the Grove Mart Car Wash building to be located at a height of 25 feet, instead of the wall sign maximum height of 20 feet.
- C. A modification from Section 10.9.2(L)(7) of the UDO to allow for a ground sign with an LED component.
- D. A modification from Section 10.9.2(L)(1) of the UDO to allow for a monument sign with a height of 13.5 feet, instead of the monument sign maximum height of 8 feet.
- E. A modification from Section 10.9.2.(L)(1) of the UDO to allow for a monument sign with a length of 16 feet, instead of the monument sign maximum length of 14 feet.
- F. Any other modifications from the Village's sign regulations of the UDO necessary to permit the installation of the signs depicted on the signage plans attached as **Exhibit** A.

#### INDIVIDUAL REVERSE CHANNEL ILLUMINATED LETTERS

SCALE 1/4" =1'-0" FABRICATED REVERSE CHANNEL LETTERS
SATIN BLACK POLYURETHANE FINISH
READING "\$3 CAR WASH"
SILHOLIETTE WHITE LED ILLIMINATION

## INDIVIDUAL CHANNEL ILLUMINATED LETTERS

SCALE 1/4" =1'-0"

FABRICATED CHANNEL LETTERS
SATIN BLACK POLYURETHANE FINISH
WHITE LED ILLUMINATION
WHITE PLEXIGLAS FACES / BLACK TRIM CAPS
REMOTE POWER SUPPLIES