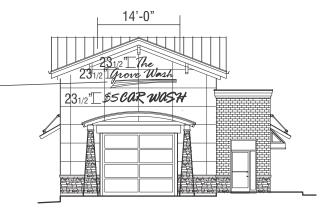

- A. A modification from Exhibit I of the Prairie Business Park Planned Unit Development Ordinance to allow for a total of 11 wall signs on the Grove Mart Car Wash building.
- B. A modification from Section 10.9.2(L)(1) of the UDO to allow for three of the wall signs on the Grove Mart Car Wash building to be located at a height of 25 feet, instead of the wall sign maximum height of 20 feet.
- C. A modification from Section 10.9.2(L)(7) of the UDO to allow for a ground sign with an LED component.
- D. A modification from Section 10.9.2(L)(1) of the UDO to allow for a monument sign with a height of 13.5 feet, instead of the monument sign maximum height of 8 feet.
- E. A modification from Section 10.9.2.(L)(1) of the UDO to allow for a monument sign with a length of 16 feet, instead of the monument sign maximum length of 14 feet.
- F. Any other modifications from the Village's sign regulations of the UDO necessary to permit the installation of the signs depicted on the signage plans attached as **Exhibit** A.