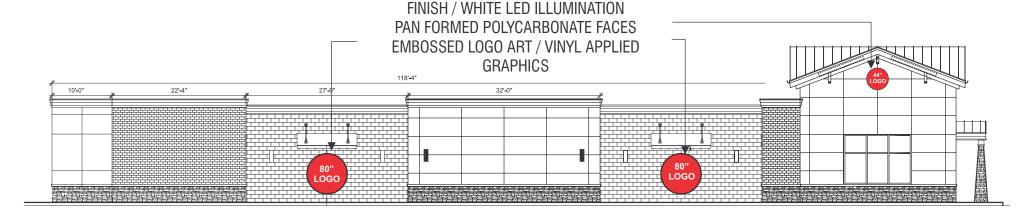

- A. A modification from Exhibit I of the Prairie Business Park Planned Unit Development Ordinance to allow for a total of 11 wall signs on the Grove Mart Car Wash building.
- B. A modification from Section 10.9.2(L)(1) of the UDO to allow for three of the wall signs on the Grove Mart Car Wash building to be located at a height of 25 feet, instead of the wall sign maximum height of 20 feet.
- C. A modification from Section 10.9.2(L)(7) of the UDO to allow for a ground sign with an LED component.
- D. A modification from Section 10.9.2(L)(1) of the UDO to allow for a monument sign with a height of 13.5 feet, instead of the monument sign maximum height of 8 feet.
- E. A modification from Section 10.9.2.(L)(1) of the UDO to allow for a monument sign with a length of 16 feet, instead of the monument sign maximum length of 14 feet.
- F. Any other modifications from the Village's sign regulations of the UDO necessary to permit the installation of the signs depicted on the signage plans attached as **Exhibit** A.

## INDIVIDUAL CHANNEL ILLUMINATED LETTERS

SCALE 1/4" =1'-0"

FABRICATED CHANNEL LETTERS
SATIN BLACK POLYURETHANE FINISH
WHITE LED ILLUMINATION
WHITE PLEXIGLAS FACES / BLACK TRIM CAPS
REMOTE POWER SUPPLIES