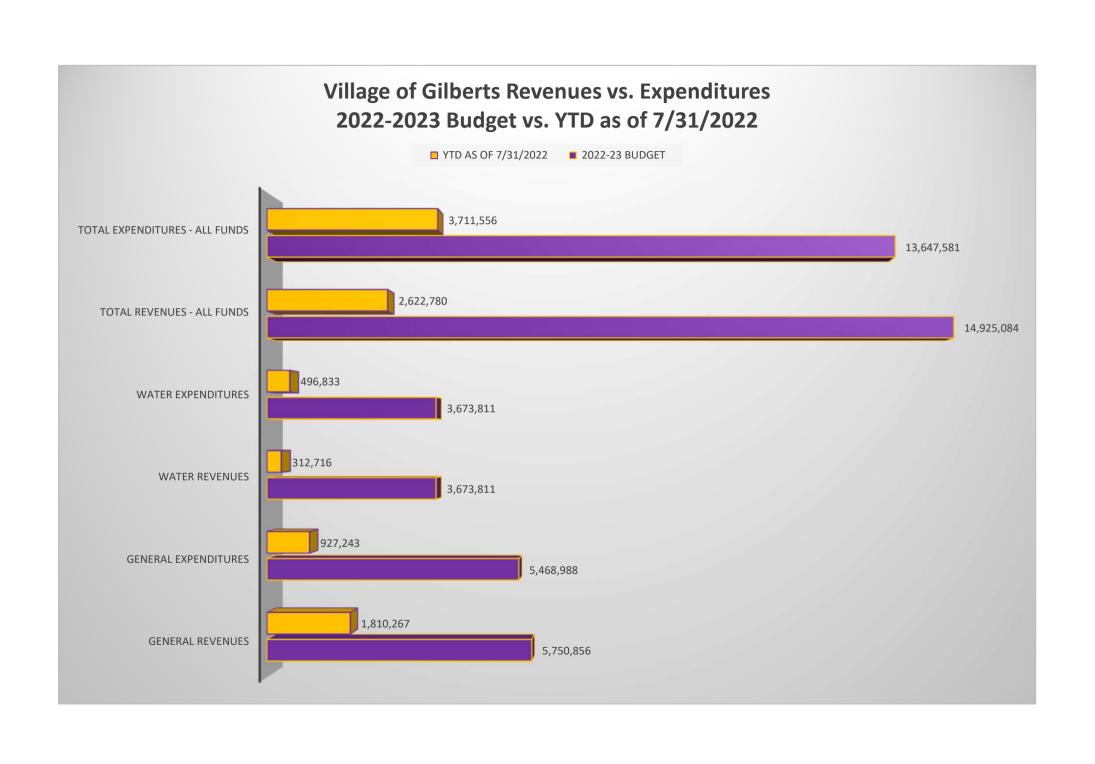

Here is a brief snapshot of the Village's Budget vs. Actual as of July 31, 2022 for the General and Water Funds.

|                     |              |              | % BDGT |
|---------------------|--------------|--------------|--------|
| <b>General Fund</b> | Budget       | Actual       | Used   |
| Revenues            | 5,750,856.00 | 1,810,266.57 | 31%    |
| Expenditures        | 5,468,988.00 | 927,243.18   | 17%    |
| Net of Rev & Exp    | 281,868.00   | 883,023.39   |        |

|                  |              |              | % BDG I |
|------------------|--------------|--------------|---------|
| Water Fund       | Budget       | Actual       | Used    |
| Revenues         | 3,673,811.00 | 312,715.81   | 9%      |
| Expenditures     | 3,673,811.00 | 496,832.86   | 14%     |
| Net of Rev & Exp | 0.00         | (184,117.05) |         |

The percent of fiscal year completed for this report is 25%. The General Fund revenues are at 31% and expenditures are at 17%; Water Fund revenues are at 9% and expenditures are also at 14%. Looking at all funds, village-wide revenues are at 18%; expenditures are at 27%.