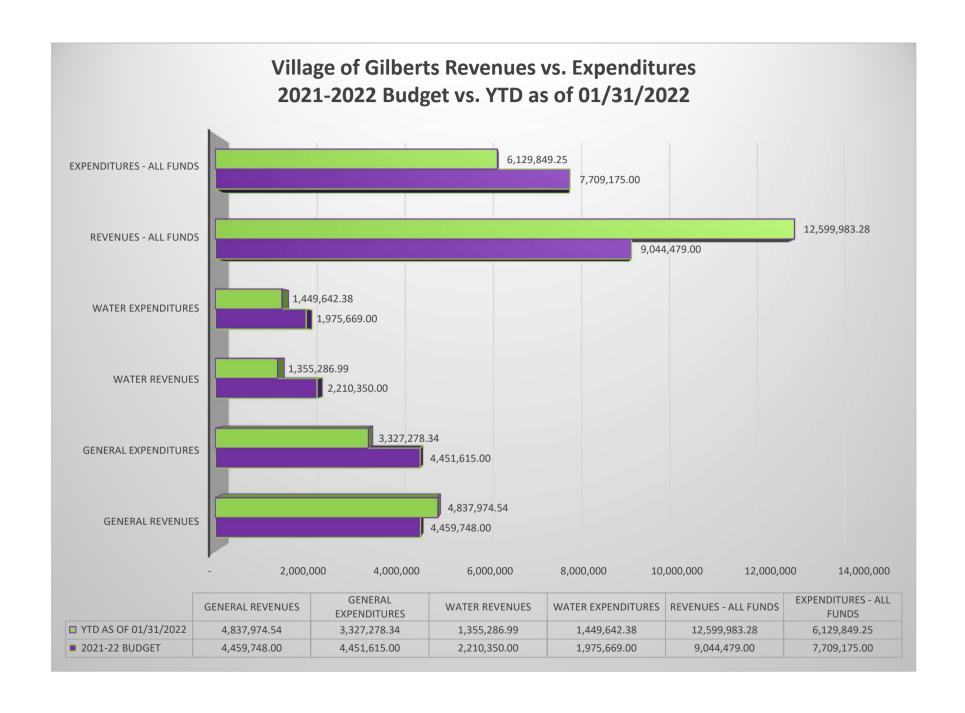

Here is a brief snapshot of the Village's Budget vs. Actual as of January 31, 2022 for the General and Water Funds.

| General Fund     | Budget       | Actual       | % BDGT<br>Used |
|------------------|--------------|--------------|----------------|
| Revenues         | 4,459,748.00 | 4,837,974.54 | 108%           |
| Expenditures     | 4,451,615.00 | 3,327,278.34 | 75%            |
| Net of Rev & Exp | 8,133.00     | 1,510,696.20 |                |
|                  |              |              | % BDGT         |
| Water Fund       | Budget       | Actual       | Used           |
| Revenues         | 2,210,350.00 | 1,355,286.99 | 61%            |

1,975,669.00

234,681.00

The percent of fiscal year completed for this report is 75%. The General Fund revenues are at 108%, which is expected due to the completion of property tax receipts and the first American Recovery Plan Act (ARPA) funds distribution; expenditures are at 75%; Water Fund revenues are at 61% and expenditures are at 73%. Looking at all funds, village-wide revenues are at 139% due to the receipt of the bond proceeds as well as ARPA funds; expenditures are at 80%. When the budget is amended to include the bonds and ARPA funds the revenue percentage will be more accurately reflected.

1,449,642.38

(94,355.39)

73%

Also included in this report for January 31, 2022 are: Revenue and Expense Budget vs. 01/31/22 YTD chart Summary – All Funds report Detail – All Funds report

Respectfully submitted,
Taunya Fischer, Finance Director

# REVENUE AND EXPENDITURE REPORT FOR GILBERTS VILLAGE PERIOD ENDING 01/31/2022 - SUMMARY

% Fiscal Year Completed: 75.62

|                                                    | ACTIVITY FOR |               |              |                |        |
|----------------------------------------------------|--------------|---------------|--------------|----------------|--------|
|                                                    | 2021-22      | YTD BALANCE   | MONTH        | AVAILABLE      | % BDGT |
| GL NUMBER                                          | BUDGET       | 01/31/2022    | 01/31/2022   | BALANCE        | USED   |
| Fund 01 - GENERAL FUND:                            |              |               |              |                |        |
| TOTAL REVENUES                                     | 4,459,748.00 | 4,837,974.54  | 308,763.83   | (378,226.54)   | 108    |
| TOTAL EXPENDITURES                                 | 4,451,615.00 | 3,327,278.34  | 323,649.36   | 1,124,336.66   | 75     |
| NET OF REVENUES & EXPENDITURES                     | 8,133.00     | 1,510,696.20  | (14,885.53)  | (1,502,563.20) |        |
| Fund 11 - COMMUNITY DAYS:                          |              |               |              |                |        |
| TOTAL REVENUES                                     | 47,400.00    | _             | _            | 47,400.00      | 0      |
| TOTAL EXPENDITURES                                 | 46,126.00    | 67.95         | 48.00        | 46,058.05      | 0      |
| NET OF REVENUES & EXPENDITURES                     | 1,274.00     | (67.95)       | (48.00)      | 1,341.95       |        |
|                                                    |              |               |              |                |        |
| Fund 12 - INFRASTRUCTURE FUND:                     |              |               |              |                |        |
| TOTAL REVENUES                                     | 355,700.00   | 4,566,971.44  | 39,797.37    | (4,211,271.44) | 1284   |
| TOTAL EXPENDITURES                                 | 254,000.00   | 234,158.33    | -            | 19,841.67      | 92     |
| NET OF REVENUES & EXPENDITURES                     | 101,700.00   | 4,332,813.11  | 39,797.37    | (4,231,113.11) |        |
| Fund 20 - WATER SYSTEM:                            |              |               |              |                |        |
| TOTAL REVENUES                                     | 2,210,350.00 | 1,355,286.99  | 88,782.29    | 855,063.01     | 61     |
| TOTAL EXPENDITURES                                 | 1,975,669.00 | 1,449,642.38  | 281,743.67   | 526,026.62     | 73     |
| NET OF REVENUES & EXPENDITURES                     | 234,681.00   | (94,355.39)   | (192,961.38) | 329,036.39     | /3     |
| NET OF REVENUES & EXPENDITORES                     | 234,081.00   | (34,333.33)   | (132,301.30) | 323,030.33     |        |
| Fund 30 - MFT:                                     |              |               |              |                |        |
| TOTAL REVENUES                                     | 418,074.00   | 320,718.11    | 25,666.75    | 97,355.89      | 77     |
| TOTAL EXPENDITURES                                 | 75,000.00    | -             | -            | 75,000.00      | 0      |
| NET OF REVENUES & EXPENDITURES                     | 343,074.00   | 320,718.11    | 25,666.75    | 22,355.89      |        |
|                                                    |              |               |              |                |        |
| Fund 31 - PERFORMANCE BOND:                        |              |               |              |                |        |
| TOTAL REVENUES                                     | 413.00       | 47.54         | 11.46        | 365.46         | 12     |
| TOTAL EXPENDITURES                                 | -            | -             | -            | -              | 0      |
| NET OF REVENUES & EXPENDITURES                     | 413.00       | 47.54         | 11.46        | 365.46         | _      |
| Fund 34 - TIF#1 CENTRAL REDEVELOPMENT:             |              |               |              |                |        |
| TOTAL REVENUES                                     | 179,024.00   | 217,972.13    | 49.24        | (38,948.13)    | 122    |
| TOTAL EXPENDITURES                                 | 1,000.00     | -             | _            | 1,000.00       | 0      |
| NET OF REVENUES & EXPENDITURES                     | 178,024.00   | 217,972.13    | 49.24        | (39,948.13)    |        |
|                                                    | -            |               |              |                |        |
| Fund 35 - TIF#2 HIGGINS ROAD IND. PARK:            |              |               |              |                |        |
| TOTAL REVENUES                                     | 895,616.00   | 886,626.21    | 49.97        | 8,989.79       | 99     |
| TOTAL EXPENDITURES                                 | 815,765.00   | 984,981.10    | -            | (169,216.10)   | 121    |
| NET OF REVENUES & EXPENDITURES                     | 79,851.00    | (98,354.89)   | 49.97        | 178,205.89     |        |
| Formal 40 DRIVE FORFEITURE DR ACCOUNT.             |              |               |              |                |        |
| Fund 40 - DRUG FORFEITURE PD ACCOUNT:              | 15.00        | 12.00         |              | 2.40           | 0.4    |
| TOTAL EXPENDITURES                                 | 15.00        | 12.60         | -            | 2.40           | 84     |
| TOTAL EXPENDITURES  NET OF REVENUES & EXPENDITURES | 15.00        | 12.60         | -            | 2.40           | 0      |
| NET OF REVENUES & EXPENDITORES                     | 15.00        | 12.00         | <u> </u>     | 2.40           |        |
| Fund 43 - POLICE PENSION FUND:                     |              |               |              |                |        |
| TOTAL REVENUES                                     | 478,139.00   | 414,373.72    | (189,462.83) | 63,765.28      | 87     |
| TOTAL EXPENDITURES                                 | 90,000.00    | 133,721.15    | 2,458.82     | (43,721.15)    | 149    |
| NET OF REVENUES & EXPENDITURES                     | 388,139.00   | 280,652.57    | (191,921.65) | 107,486.43     |        |
|                                                    |              |               |              |                |        |
| TOTAL REVENUES - ALL FUNDS                         | 9,044,479.00 | 12,599,983.28 | 273,658.08   | (3,555,504.28) | 139    |
| TOTAL EXPENDITURES - ALL FUNDS                     | 7,709,175.00 | 6,129,849.25  | 607,899.85   | 1,579,325.75   | 80     |
| NET OF REVENUES & EXPENDITURES                     | 1,335,304.00 | 6,470,134.03  | (334,241.77) | (5,134,830.03) |        |